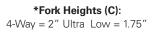

### STANDARD SPECIFICATIONS:

- Capacity: 5,000 lbs
- Fork OAW: 33"
- Fork width: 6"
- Fork length: 48"
- Fork height (lowered): 1.75" or 2"

#### **Options/Configurations**

- 4-way (2" lowered fork height)
- Ultra-low 4-way (1.75" lowered fork height)
- Load wheel material

FOR INQUIRIES CALL 1.800.558.6012 OR EMAIL HPTORDERS@RAYMONDCORP.COM

If you're looking for a partner with the tools and experience to help you run better and manage smarter, contact us today at 1-800-235-7200 or visit us at raymondcorp.com.