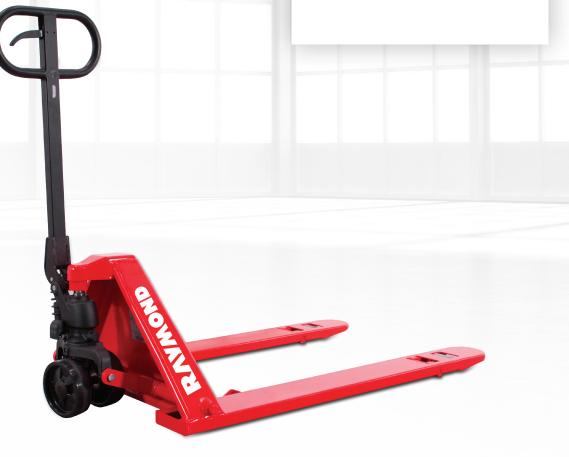

# **FOUR WAY**

### HAND PALLET TRUCK

The Raymond 4-way hand pallet trucks allow the operator to handle 4-way entry pallets easily in all four directions for maximization of warehouse space and trailer load density. A unique design enables forks to fit into the side openings of four-way pallets for greater versatility in your application. In addition, the ergonomic handle provides convenient access to lift, lower and neutral. Raymond 4-Way Low Profile and Ultra-Low Profile pallet trucks are ideal for operations where space is limited.

### STANDARD SPECIFICATIONS:

- Capacity: 5,000 lbs
- Fork OAW: 33"
- Fork width: 6"
- Fork length: 48"
- Fork height (lowered): 1.75" or 2"