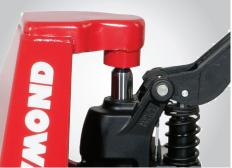

### DURABILITY

The Four Way has a durable and rugged leak-proof cast hydraulic pump. And the powder coat finish can withstand harsh environments.

### FLEXIBILITY

By design, the Four Way can access 4-way pallets from the front or side.

Fingertip controls provide convenient access to lift, lower and neutral.

Simplified pump assemblies use fewer parts and feature uniquely packed seals.