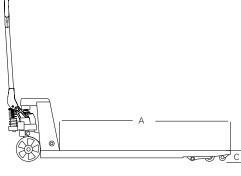

\*Fork Length (A): 48"

\*Fork OAW (B): 33"

©2022 The Raymond Corporation Printed in USA SIFB-1025C 1022 Due to continuous product improvement, specifications are subject to change without notice or obligation. Some systems and features shown are optional at extra cost. Raymond is a U.S. trademark of The Raymond Corporation.