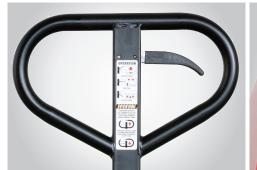

### ERGONOMICS

Fingertip controls provide convenient access to lift, lower, and neutral positions.

### FLEXIBILITY

By design, the Four Way can access 4-way pallets from the front or side.

Fingertip controls provide convenient access to lift, lower and neutral.

Simplified pump assemblies use fewer parts and feature uniquely packed seals.