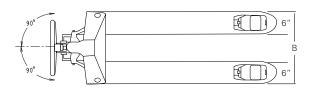

\*Fork Length (A): 48"

\*Fork OAW (B): 33"

©2022 The Raymond Corporation Printed in USA SIFB-1025C 1022 Due to continuous product improvement, specifications are subject to change without notice or obligation. Some systems and features shown are optional at extra cost. Raymond is a U.S. trademark of The Raymond Corporation.