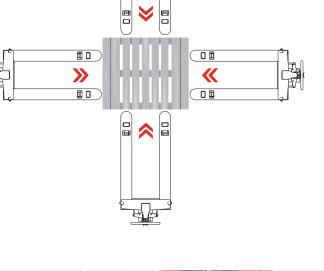

### FLEXIBILITY

By design, the Four Way can access 4-way pallets from the front or side.

Fingertip controls provide convenient access to lift, lower and neutral.

Simplified pump assemblies use fewer parts and feature uniquely packed seals.