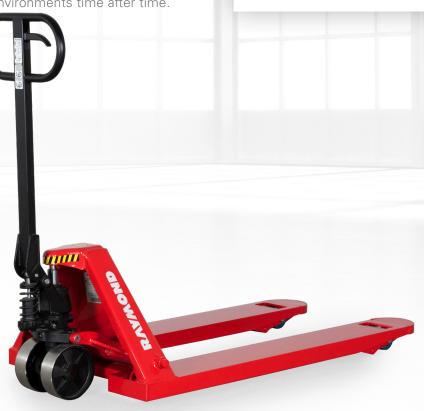

# **HEAVY DUTY**

### HAND PALLET TRUCK

The Raymond C8 Series heavy duty pallet jack delivers our highest load capacity and is built tough. Simplicity and maneuverability make Raymond manual pallet jack models the logical choice for use every day, throughout your operation. Our heavy-duty pallet jacks are tough enough to stand up to the most demanding applications, year in and year out. The C8 Series pallet jack features an extended load capacity of 8,000 pounds, which makes it ideal for high throughput applications, and a three-position control lever for ease of use.

Features of this model include a reinforced frame, solid steel wheels and rollers and a heavy duty hydraulic pump to withstand the most demanding environments time after time.