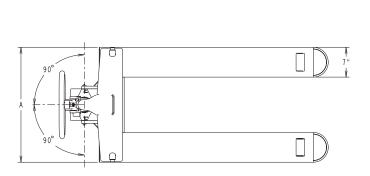

#### STANDARD SPECIFICATIONS:

Capacity: 8,000 lbsFork OAW: 27"Fork width: 7"Fork length: 48"

• Fork height (lowered): 3.25"

FOR INQUIRIES CALL 1.800.558.6012 OR EMAIL HPTORDERS@RAYMONDCORP.COM

#### **PRODUCTIVITY**

The Raymond Heavy Duty has full 180-degree turning radius providing exceptional maneuverability in tight areas. Standard variable speed lowering reduces the chance of product damage. Entry and exit rollers provide smooth transitions in and out of pallets, and improved load handling.