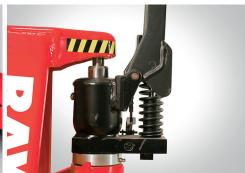

Features of this model include a reinforced frame, solid steel wheels and rollers and a heavy duty hydraulic pump to withstand the most demanding environments time after time.

#### **DURABILITY**

The solid steel wheels, rollers, and heavy duty hydraulic pump allow Raymond pallet trucks to withstand the most demanding applications year after year.