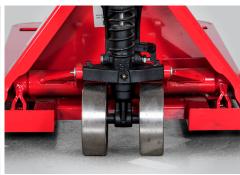

Features of this model include a reinforced frame, solid steel wheels and rollers and a heavy duty hydraulic pump to withstand the most demanding environments time after time.

#### **DURABILITY**

The solid steel wheels, rollers, and heavy duty hydraulic pump allow Raymond pallet trucks to withstand the most demanding applications year after year.

Three position fingertip control lever.

Solid steel wheels and rollers.

Heavy duty pump.

B 3-1/4"

Fork OAW (A): 27" Fork Length (B): 48"