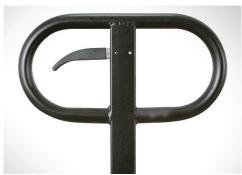

#### **ERGONOMICS**

Fingertip controls provide convenient access to lift, lower and neutral positions. The handle return spring automatically restores the handle to its vertical position.

Three position fingertip control lever.

Solid steel wheels and rollers.

Heavy duty pump.

B 3-1/4"

Fork OAW (A): 27" Fork Length (B): 48"